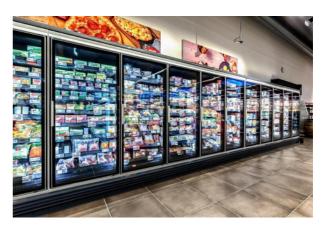

## **BROOKLYN** Reach-In Merchandisers for Frozen Food

-7.6 - -11.2°F -22 - -24°C Climatic class 3L1 Humidity 60% Ambient temp +25°C Air speed 0,2m/sec

This low-temperature commercial upright freezer BROOKLYN ensures the preservation of frozen foods at temperatures of -18 to -20 °C, and -22 to -24 °C. The temperature is evenly distributed throughout all the inner spaces between the shelves. Large-sized glass panels provide an outstandingly clear view of the products even from a distance. Anti-condensation foil on the internal pane reliably prevents any fogging after opening. With quite a small footprint, it offers a large merchandise display at customers' eye level. It is a convenient and cost-effective solution for any type of store. Multiplexable with other cabinets.