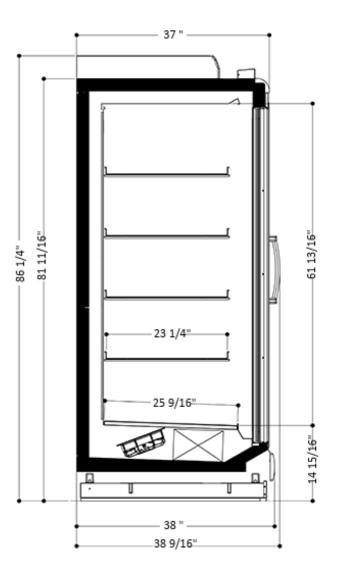

### BROOKLYN L

### High Capacity, Reach-In Merchandisers for Frozen Food

25 9/16

38 "

38 9/16"

NOTE: We reserve the right to change or revise specifications and product design in connection with any feature of our products. Such changes do not entitle the buyer to corresponding changes, improvements, additions, or replacements for equipment previously sold or shipped.