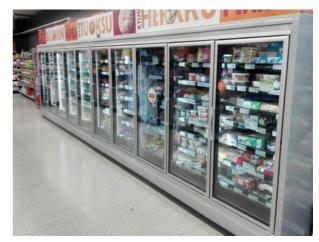

## **BROOKLYN** Reach-In Merchandisers for Frozen Food

-7.6 - -11.2°F -22 - -24°C Climatic class 3L1 Humidity 60% Ambient temp +25°C Air speed 0,2m/sec

This low-temperature commercial upright freezer BROOKLYN ensures the preservation of frozen foods at temperatures of -18 to -20 °C, and -22 to -24 °C. The temperature is evenly distributed throughout all the inner spaces between the shelves. Large-sized glass panels provide an outstandingly clear view of the products even from a distance. Anti-condensation foil on the internal pane reliably prevents any fogging after opening. With quite a small footprint, it offers a large merchandise display at customers' eye level. It is a convenient and cost-effective solution for any type of store. Multiplexable with other cabinets.