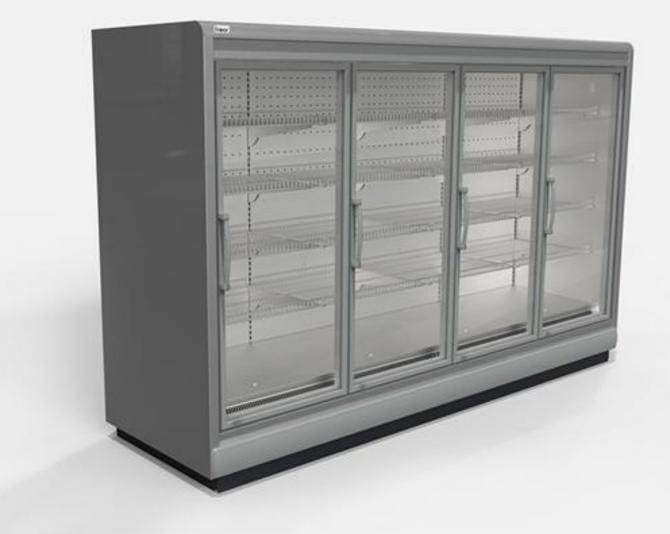

## **BROOKLYN** Reach-In Merchandisers for Frozen Food

-7.6 - -11.2°F -22 - -24°C Climatic class 3L1 Humidity 60% Ambient temp +25°C Air speed 0,2m/sec

This low-temperature commercial upright freezer BROOKLYN ensures the preservation of frozen foods at temperatures of -18 to -20 °C, and -22 to -24 °C. The temperature is evenly distributed throughout all the inner spaces between the shelves. Large-sized glass panels provide an outstandingly clear view of the products even from a distance. Anti-condensation foil on the internal pane reliably prevents any fogging after opening. With quite a small footprint, it offers a large merchandise display at customers' eye level. It is a convenient and cost-effective solution for any type of store. Multiplexable with other cabinets.