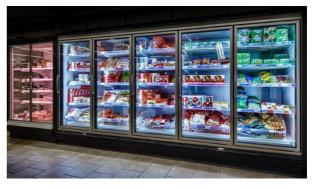

## **BROOKLYN** Reach-In Merchandisers for Frozen Food

-7.6 - -11.2°F -22 - -24°C Climatic class 3L1 Humidity 60% Ambient temp +25°C Air speed 0,2m/sec

This low-temperature commercial upright freezer BROOKLYN ensures the preservation of frozen foods at temperatures of -18 to -20 °C, and -22 to -24 °C. The temperature is evenly distributed throughout all the inner spaces between the shelves. Large-sized glass panels provide an outstandingly clear view of the products even from a distance. Anti-condensation foil on the internal pane reliably prevents any fogging after opening. With quite a small footprint, it offers a large merchandise display at customers' eye level. It is a convenient and cost-effective solution for any type of store. Multiplexable with other cabinets.