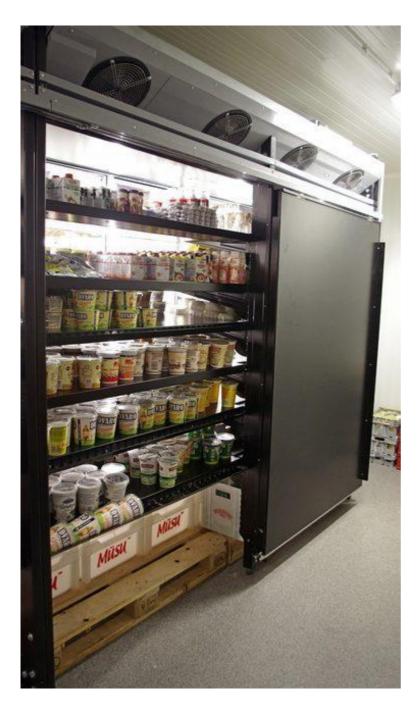

Remote or Self Contained Multideck for All Medium Temperature Applications with back loading.

The HUDSON BACK LOADER is a container type remote multideck chiller. It is specially designed for integration with cold rooms and therefore comfortable to load from the back. The HUDSON BACK LOADER is easily operated and allows displaying and storing of top-selling products in the cabinet directly on pallets and/or trolleys. Back sliding doors facilitate adding or replacing products and give merchandisers additional flexibility.

Remote or Self Contained Multideck for All Medium Temperature Applications with back loading.