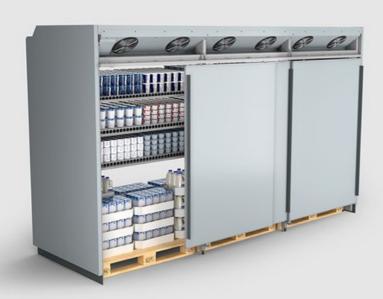

Remote or Self Contained Multideck for All Medium Temperature Applications with back loading.

The HUDSON BACK LOADER is a container type remote multideck chiller. It is specially designed for integration with cold rooms and therefore comfortable to load from the back. The HUDSON BACK LOADER is easily operated and allows displaying and storing of top-selling products in the cabinet directly on pallets and/or trolleys. Back sliding doors facilitate adding or replacing products and give merchandisers additional flexibility.

Remote or Self Contained Multideck for All Medium Temperature Applications with back loading.