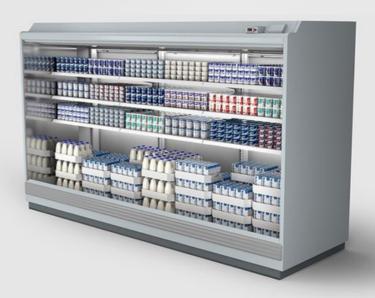

## **Multideck**

30 - 44°F -1 ... 7°C Climatic class M2 Humidity 60% Ambient temp +25°C Air speed 0,2m/sec

Remote or Self Contained Multideck for All Medium Temperature Applications with back loading.

#### **Standard**

- Sturdy construction suitable for huge loads
- Alternative heights and lengths
- Plastic bumper
- Sliding back covers
- Multiplexable device
- Canopy lighting
- Double air curtain
- Wide choice of colors for the exterior and interior (RAL palette)
- Electronic temperature controller with a digital display
- Energy-saving electronically commutated fans
- Polyurethane thermal insulation CFC free.

#### Accessories

- Cover panel for endwall
- Upper mirror
- Price holder
- Hooks
- Hooks with price holder
- "Spider" hooks
- Shelf cover
- Shelf board
- Wire shelf board
- Metal shelf divider
- Plexiglass fence for shelf
- Wire fence for shelf
- Night Blinds.

#### **Options**

- Options
- Stylish external lighting
- Upper interior lighting
- LED shelf illumination
- Sliding doors
- Doors lighting

- Stainless steel bottom protection
- Front glass packet (saves up to 15 % of energy)
- Endwall alternatives (panoramic; semipanoramic; solid)
- Solid or mirrored inner side panel
- Manual or electric night blinds
- Defrost heater.