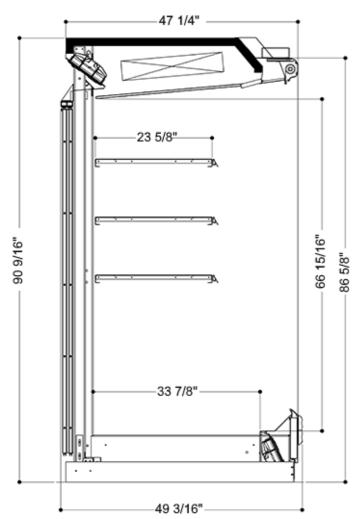

## **Multideck**

30 - 44°F -1 ... 7°C Climatic class M2 Humidity 60% Ambient temp +25°C Air speed 0,2m/sec

Remote or Self Contained Multideck for All Medium Temperature Applications with back loading.

#### Multideck

30 - 44°F -1 ... 7°C Climatic class M2 Humidity 60% Ambient temp +25°C Air speed 0,2m/sec

NOTE: We reserve the right to change or revise specifications and product design in connection with any feature of our products. Such changes do not entitle the buyer to corresponding changes, improvements, additions, or replacements for equipment previously sold or shipped.

### Multideck

30 - 44°F -1 ... 7°C Climatic class M2 Humidity 60% Ambient temp +25°C Air speed 0,2m/sec

### **Multideck**

30 - 44°F -1 ... 7°C Climatic class M2 Humidity 60% Ambient temp +25°C Air speed 0,2m/sec