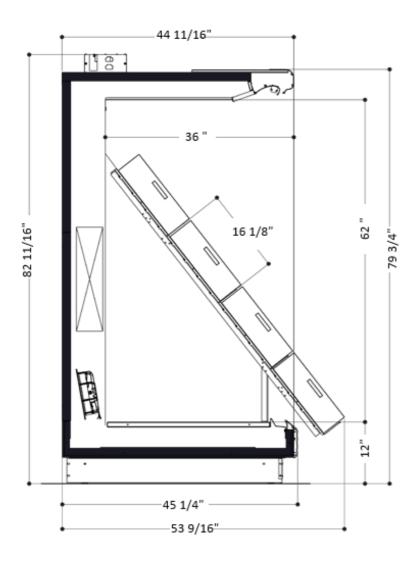

#### **HUDSON F&V L8**

HUDSON F&V refrigerated cabinet with an inclined display surface, specially designed to create an attractive presentation for the sales of fruit and vegetables in stores. The specific construction of shelves with boxes provides the best way to display fresh produce in a vertical approach.

#### **HUDSON F&V L7**

HUDSON F&V refrigerated cabinet with an inclined display surface, specially designed to create an attractive presentation for the sales of fruit and vegetables in stores. The specific construction of shelves with boxes provides the best way to display fresh produce in a vertical approach.

#### HUDSON F&V H7

HUDSON F&V refrigerated cabinet with an inclined display surface, specially designed to create an attractive presentation for the sales of fruit and vegetables in stores. The specific construction of shelves with boxes provides the best way to display fresh produce in a vertical approach.

#### **HUDSON F&V H8**

HUDSON F&V refrigerated cabinet with an inclined display surface, specially designed to create an attractive presentation for the sales of fruit and vegetables in stores. The specific construction of shelves with boxes provides the best way to display fresh produce in a vertical approach.