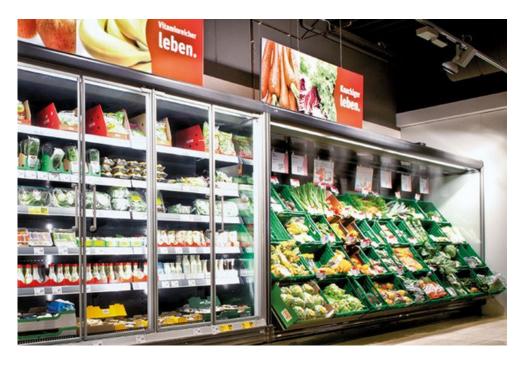

#### **HUDSON F&V L8**

HUDSON F&V refrigerated cabinet with an inclined display surface, specially designed to create an attractive presentation for the sales of fruit and vegetables in stores. The specific construction of shelves with boxes provides the best way to display fresh produce in a vertical approach.

#### **HUDSON F&V L7**

HUDSON F&V refrigerated cabinet with an inclined display surface, specially designed to create an attractive presentation for the sales of fruit and vegetables in stores. The specific construction of shelves with boxes provides the best way to display fresh produce in a vertical approach.

#### HUDSON F&V H7

HUDSON F&V refrigerated cabinet with an inclined display surface, specially designed to create an attractive presentation for the sales of fruit and vegetables in stores. The specific construction of shelves with boxes provides the best way to display fresh produce in a vertical approach.

#### **HUDSON F&V H8**

HUDSON F&V refrigerated cabinet with an inclined display surface, specially designed to create an attractive presentation for the sales of fruit and vegetables in stores. The specific construction of shelves with boxes provides the best way to display fresh produce in a vertical approach.