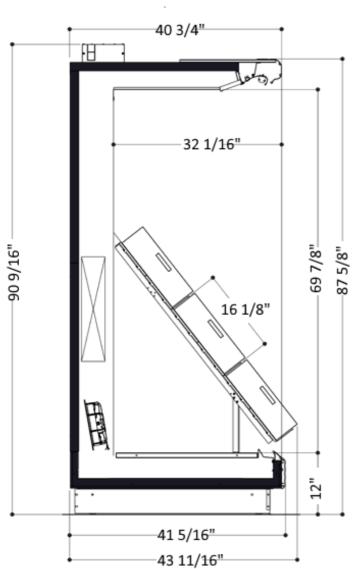

#### HUDSON F&V H7

HUDSON F&V refrigerated cabinet with an inclined display surface, specially designed to create an attractive presentation for the sales of fruit and vegetables in stores. The specific construction of shelves with boxes provides the best way to display fresh produce in a vertical approach.