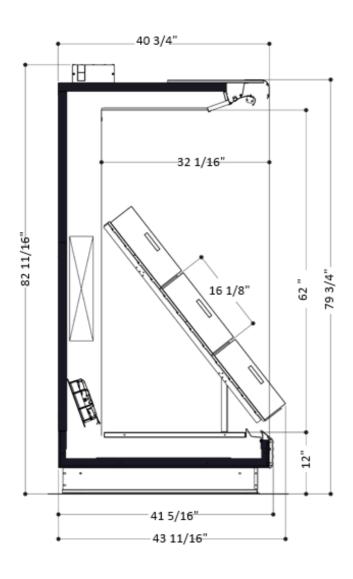

#### **HUDSON F&V H8**

HUDSON F&V refrigerated cabinet with an inclined display surface, specially designed to create an attractive presentation for the sales of fruit and vegetables in stores. The specific construction of shelves with boxes provides the best way to display fresh produce in a vertical approach.