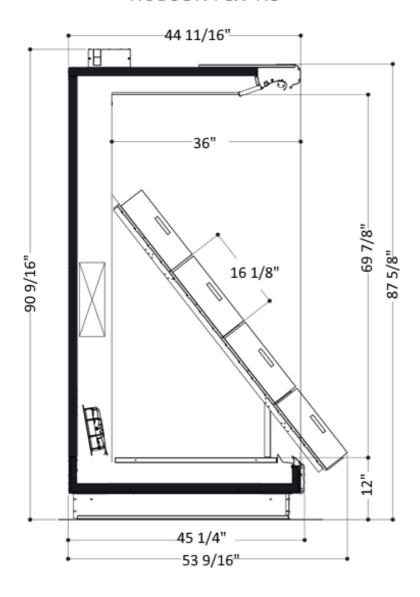

#### **HUDSON F&V L8**

HUDSON F&V refrigerated cabinet with an inclined display surface, specially designed to create an attractive presentation for the sales of fruit and vegetables in stores. The specific construction of shelves with boxes provides the best way to display fresh produce in a vertical approach.