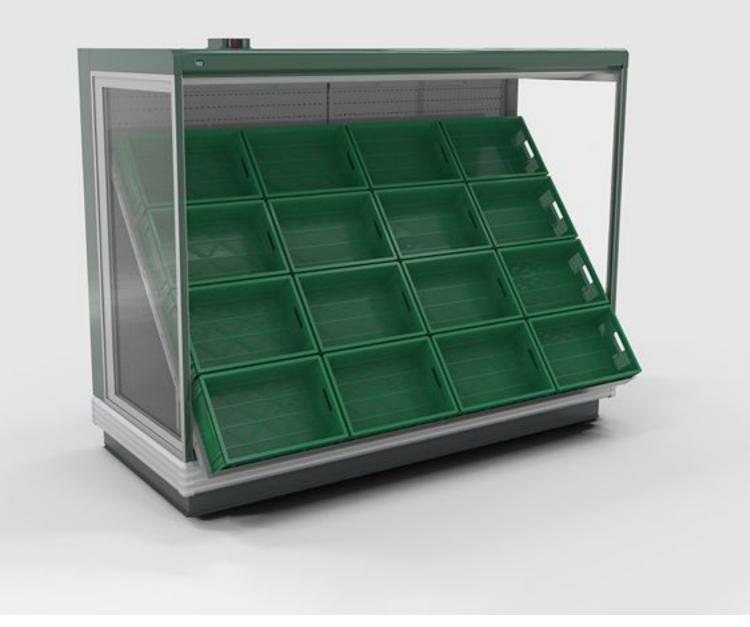

#### **HUDSON F&V L8**

HUDSON F&V refrigerated cabinet with an inclined display surface, specially designed to create an attractive presentation for the sales of fruit and vegetables in stores. The specific construction of shelves with boxes provides the best way to display fresh produce in a vertical approach.

#### **HUDSON F&V L7**

HUDSON F&V refrigerated cabinet with an inclined display surface, specially designed to create an attractive presentation for the sales of fruit and vegetables in stores. The specific construction of shelves with boxes provides the best way to display fresh produce in a vertical approach.

#### HUDSON F&V H7

HUDSON F&V refrigerated cabinet with an inclined display surface, specially designed to create an attractive presentation for the sales of fruit and vegetables in stores. The specific construction of shelves with boxes provides the best way to display fresh produce in a vertical approach.

#### **HUDSON F&V H8**

HUDSON F&V refrigerated cabinet with an inclined display surface, specially designed to create an attractive presentation for the sales of fruit and vegetables in stores. The specific construction of shelves with boxes provides the best way to display fresh produce in a vertical approach.