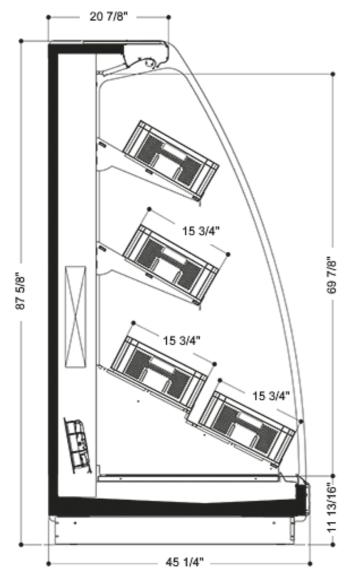

### Multideck

30 - 44°F -1 ... 7°C Climatic class M2 Humidity 60% Ambient temp +25°C Air speed 0,2m/sec

Remote or Self Contained Multideck HUDSON VISION F&V for produce.

Contact Us Phone: (347) – 809 3544 Email: contact@rimacold.com

### Multideck

30 - 44°F -1 ... 7°C Climatic class M2 Humidity 60% Ambient temp +25°C Air speed 0,2m/sec

NOTE: We reserve the right to change or revise specifications and product design in connection with any feature of our products. Such changes do not entitle the buyer to corresponding changes, improvements, additions, or replacements for equipment previously sold or shipped.

## Multideck

30 - 44°F -1 ... 7°C Climatic class M2 Humidity 60% Ambient temp +25°C Air speed 0,2m/sec

Remote or Self Contained Multideck HUDSON VISION F&V for produce.