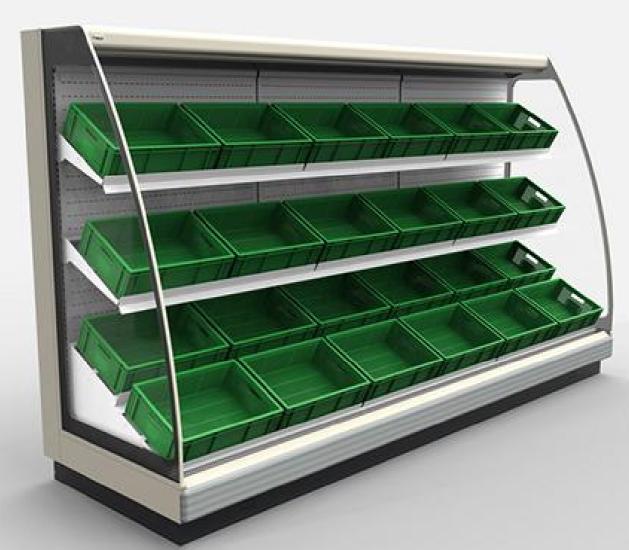

Remote or Self Contained Multideck HUDSON VISION F&V for produce.

This elegant open multideck HUDSON VISION has an ergonomic design and provides perfect visibility, making products on display the main priority of visual impact. Its compact canopy lighting, panoramic sidewalls and cascade shelving (optional) guarantee perfect visibility from every angle. The optional specific construction of shelves with boxes provides the best way to display fruits and vegetables in a vertical approach. HUDSON VISION features wide-open display area and is also suitable for the preservation and display of prepacked meat, and delicacies.

#### Standard

- Sturdy construction suitable for huge loads
- Alternative depths and heights
- Plastic bumper
- Multiplexable device
- Canopy lighting
- Wide choice of colors for the exterior and interior (RAL palette)
- Electronic temperature controller with a digital display
- Energy-saving electronically commutated fans
- Polyurethane thermal insulation CFC free.

#### Accessories

- Price holder
- Hooks
- Hooks with price holder
- "Spider" hooks
- Shelf cover
- Shelf board
- Wire shelf board
- Metal shelf divider
- Plexiglass fence for shelf
- Wire fence for shelf
- Wire fence for bottom deck
- Wire divider for bottom deck
- Wire bottom basket
- Wire bottom deck
- Wire bottom deck inclined
- Night Blinds.

#### Options

- Stylish external lighting
- Upper interior lighting
- LED shelf illumination
- Front glass packet (saves up to 15 % of energy)
- Plastic boxes for fruits and vegetables.
- Stainless steel bottom protection
- Endwall alternatives (panoramic; semipanoramic; solid)
- Solid or mirrored inner side panel
- Manual night blinds
- Defrost heater.