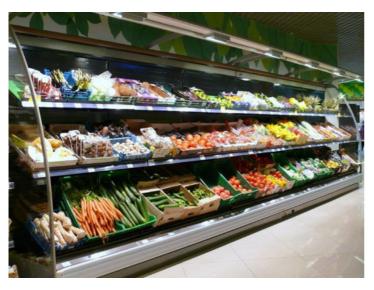

Remote or Self Contained Multideck HUDSON VISION F&V for produce.

This elegant open multideck HUDSON VISION has an ergonomic design and provides perfect visibility, making products on display the main priority of visual impact. Its compact canopy lighting, panoramic sidewalls and cascade shelving (optional) guarantee perfect visibility from every angle. The optional specific construction of shelves with boxes provides the best way to display fruits and vegetables in a vertical approach. HUDSON VISION features wide-open display area and is also suitable for the preservation and display of prepacked meat, and delicacies.

#### Standard

- Sturdy construction suitable for huge loads
- Alternative depths and heights
- Plastic bumper
- Multiplexable device
- Canopy lighting
- Wide choice of colors for the exterior and interior (RAL palette)
- Electronic temperature controller with a digital display
- Energy-saving electronically commutated fans
- Polyurethane thermal insulation CFC free.