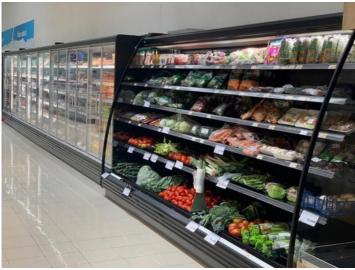

Remote or Self Contained Multideck HUDSON VISION F&V for produce.

This elegant open multideck HUDSON VISION has an ergonomic design and provides perfect visibility, making products on display the main priority of visual impact. Its compact canopy lighting, panoramic sidewalls and cascade shelving (optional) guarantee perfect visibility from every angle. The optional specific construction of shelves with boxes provides the best way to display fruits and vegetables in a vertical approach. HUDSON VISION features wide-open display area and is also suitable for the preservation and display of prepacked meat, and delicacies.

#### Standard

- Sturdy construction suitable for huge loads
- Alternative depths and heights
- Plastic bumper
- Multiplexable device
- Canopy lighting
- Wide choice of colors for the exterior and interior (RAL palette)
- Electronic temperature controller with a digital display
- Energy-saving electronically commutated fans
- Polyurethane thermal insulation CFC free.