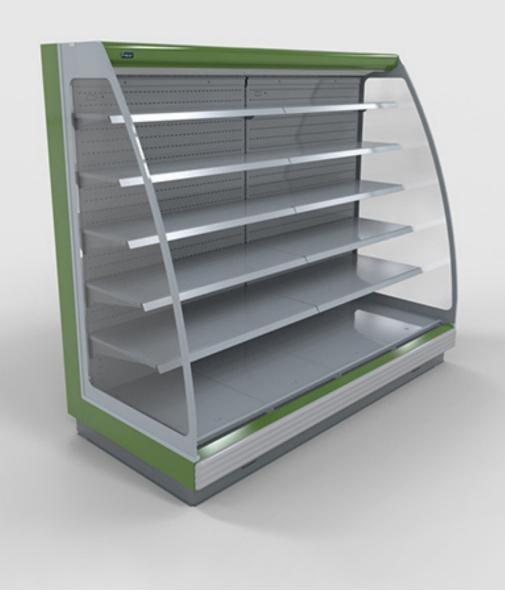

Remote or Self Contained Multideck for All Medium Temperature Applications

This elegant open multideck HUDSON VISION has an ergonomic design and provides perfect visibility, making products on display the main priority of visual impact. Its compact canopy lighting, panoramic sidewalls and cascade shelving (optional) guarantee perfect visibility from every angle. The optional specific construction of shelves with boxes provides the best way to display fruits and vegetables in a vertical approach. HUDSON VISION features wide-open display area and is also suitable for the preservation and display of prepacked meat, and delicacies.

#### **Standard**

- Sturdy construction suitable for huge loads
- Alternative depths and heights
- Plastic bumper
- Multiplexable device
- Canopy lighting
- Wide choice of colors for the exterior and interior (RAL palette)
- Electronic temperature controller with a digital display
- Energy-saving electronically commutated fans
- Polyurethane thermal insulation CFC free.