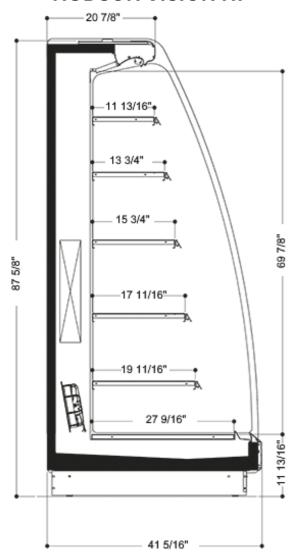

### **HUDSON VISION H7**

NOTE: We reserve the right to change or revise specifications and product design in connection with any feature of our products. Such changes do not entitle the buyer to corresponding changes, improvements, additions, or replacements for equipment previously sold or shipped.

Remote or Self Contained Multideck for All Medium Temperature Applications

This elegant open multideck HUDSON VISION has an ergonomic design and provides perfect visibility, making products on display the main priority of visual impact. Its compact canopy lighting, panoramic sidewalls and cascade shelving (optional) guarantee perfect visibility from every angle. The optional specific construction of shelves with boxes provides the best way to display fruits and vegetables in a vertical approach. HUDSON VISION features wide-open display area and is also suitable for the preservation and display of prepacked meat, and delicacies.

#### **Standard**

- Sturdy construction suitable for huge loads
- Alternative depths and heights
- Plastic bumper
- Multiplexable device
- Canopy lighting
- Wide choice of colors for the exterior and interior (RAL palette)
- Electronic temperature controller with a digital display
- Energy-saving electronically commutated fans
- Polyurethane thermal insulation CFC free.