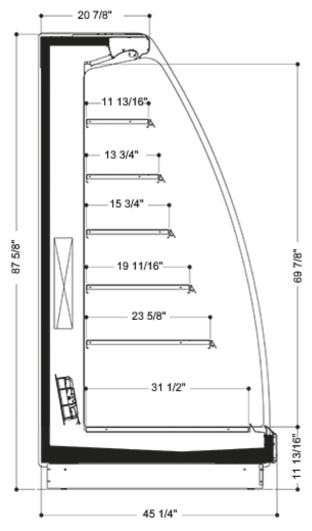

### **HUDSON VISION H7**

NOTE: We reserve the right to change or revise specifications and product design in connection with any feature of our products. Such changes do not entitle the buyer to corresponding changes, improvements, additions, or replacements for equipment previously sold or shipped.

Remote or Self Contained Multideck for All Medium Temperature Applications

This elegant open multideck HUDSON VISION has an ergonomic design and provides perfect visibility, making products on display the main priority of visual impact. Its compact canopy lighting, panoramic sidewalls and cascade shelving (optional) guarantee perfect visibility from every angle. The optional specific construction of shelves with boxes provides the best way to display fruits and vegetables in a vertical approach. HUDSON VISION features wide-open display area and is also suitable for the preservation and display of prepacked meat, and delicacies.

#### **Standard**

- Sturdy construction suitable for huge loads
- Alternative depths and heights
- Plastic bumper
- Multiplexable device
- Canopy lighting
- Wide choice of colors for the exterior and interior (RAL palette)
- Electronic temperature controller with a digital display
- Energy-saving electronically commutated fans
- Polyurethane thermal insulation CFC free.