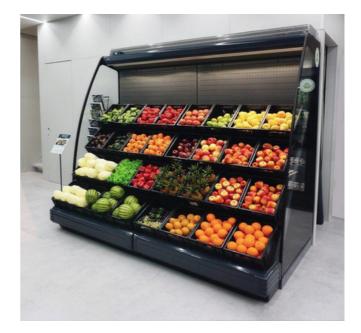

# HUDSON VISION F&V ROLLER

Multideck 34 - 50°F / 1 - 10°C

Climatic class 3H Humidity 60% Ambient temp +25°C Air speed 0,2m/sec

Produce multi-deck HUDSON VISION F&V ROLLER is specially designed for the sales of fruits and vegetables in grocery markets. The inner shelving on wheels gives mobility and possibility to easily load the shelving section of the refrigerator with fresh produce and transport it to the place of merchandising.

#### Standard

- Sturdy construction suitable for huge loads
- Alternative depths and lengths
- Plastic bumper
- Multiplexable device
- Canopy lighting
- Plastic boxes for fruits and vegetables
- Wide choice of colors for the exterior and interior (RAL palette)
- Electronic temperature controller with a digital display
- Energy-saving electronically commutated fans
- Polyurethane thermal insulation CFC free.