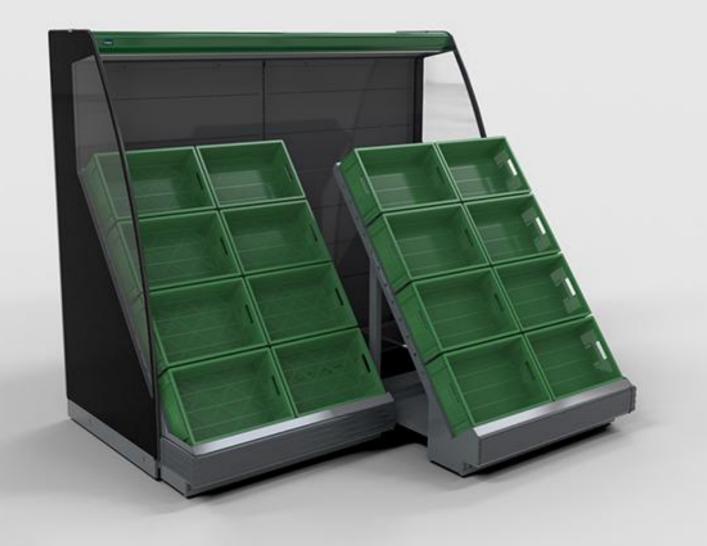

# HUDSON VISION F&V ROLLER

Multideck 34 - 50°F / 1 - 10°C

Climatic class 3H Humidity 60% Ambient temp +25°C Air speed 0,2m/sec

Produce multi-deck HUDSON VISION F&V ROLLER is specially designed for the sales of fruits and vegetables in grocery markets. The inner shelving on wheels gives mobility and possibility to easily load the shelving section of the refrigerator with fresh produce and transport it to the place of merchandising.

#### Standard

- Sturdy construction suitable for huge loads
- Alternative depths and lengths
- Plastic bumper
- Multiplexable device
- Canopy lighting
- Plastic boxes for fruits and vegetables
- Wide choice of colors for the exterior and interior (RAL palette)
- Electronic temperature controller with a digital display
- Energy-saving electronically commutated fans
- Polyurethane thermal insulation CFC free.