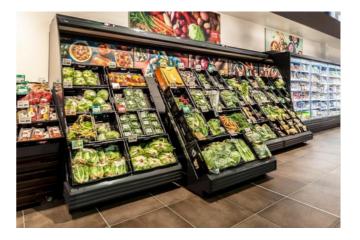

# HUDSON VISION F&V ROLLER

Multideck 34 - 50°F / 1 - 10°C

Climatic class 3H Humidity 60% Ambient temp +25°C Air speed 0,2m/sec

Produce multi-deck HUDSON VISION F&V ROLLER is specially designed for the sales of fruits and vegetables in grocery markets. The inner shelving on wheels gives mobility and possibility to easily load the shelving section of the refrigerator with fresh produce and transport it to the place of merchandising.

#### Standard

- Sturdy construction suitable for huge loads
- Alternative depths and lengths
- Plastic bumper
- Multiplexable device
- Canopy lighting
- Plastic boxes for fruits and vegetables
- Wide choice of colors for the exterior and interior (RAL palette)
- Electronic temperature controller with a digital display
- Energy-saving electronically commutated fans
- Polyurethane thermal insulation CFC free.