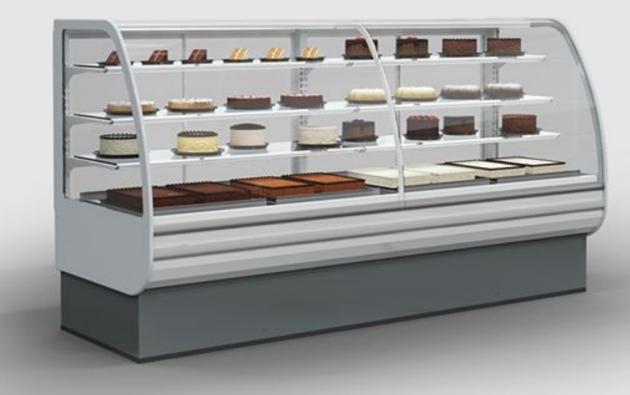

## IOWA S Pastry Serve-Over Counter

33°F - 42°F

IOWAS is an elegant refrigerated cabinet for upright displaying of patisserie products. The model has rear sliding glass doors and its stainless steel lower display deck is a drawer system, which is convenient to slide out for product placement. Wide lower display surface and 3-level glass shelves provide optimal product visibility. Stylish curved shape IOWA S is a great choice for the appetizing display of cakes, pies, pastries and other desserts. Suitable for any format retail stores, bakery shops, and canteens. Can be multiplexed.

## Standard:

- Round glass structure
- Multiplexible device
- Panoramic endwalls
- Sliding doors of insulated glass
- 3 levels of glass shelves
- Retractable shelf
- 4 levels of LED shelf lighting
- External colour any RAL or imitation of wood
- Control panel
- Thermometer (solar powered or electronic)
- Energy-saving fans
- Polyurethane thermal insulation CFC free.