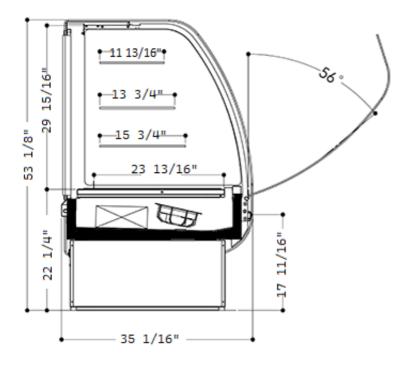

## Standard:

- Round glass structure
- Multiplexible device
- Panoramic endwalls
- Sliding doors of insulated glass
- 3 levels of glass shelves
- Retractable shelf
- 4 levels of LED shelf lighting
- External colour any RAL or imitation of wood
- Control panel
- Thermometer (solar powered or electronic)
- Energy-saving fans
- Polyurethane thermal insulation CFC free.