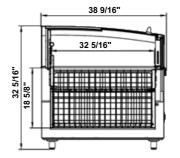

# ALASKA ECH TOWER

Plug In Bunker Tower

3.2°F ... -7.6°F

Climatic class 3L1 Humidity 60% Ambient temp 77°F Air speed 0,2m/sec

Low Temperature Bunker Tower

A REFRICE

Contact Us Phone: (347) – 809 3544 Email: ronald@rimasee.com

### **Plug In Bunker Tower**

3.2°F ... -7.6°F

Climatic class 3L1 Humidity 60% Ambient temp 77°F Air speed 0,2m/sec

NOTE: We reserve the right to change or revise specifications and product design in connection with any feature of our products. Such changes do not entitle the buyer to corresponding changes, improvements, additions, or replacements for equipment previously sold or shipped.

#### **Plug In Bunker Tower**

3.2°F ... -7.6°F

Climatic class 3L1 Humidity 60% Ambient temp 77°F Air speed 0,2m/sec

| <br>1    |
|----------|
| <br>     |
| <b>D</b> |

NOTE: We reserve the right to change or revise specifications and product design in connection with any feature of our products. Such changes do not entitle the buyer to corresponding changes, improvements, additions, or replacements for equipment previously sold or shipped.