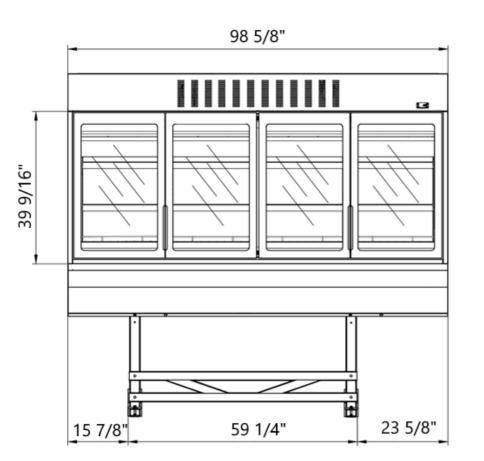

### **Plug In Bunker Tower**

3.2°F ... -7.6°F

Climatic class 3L1 Humidity 60% Ambient temp 77°F Air speed 0,2m/sec

NOTE: We reserve the right to change or revise specifications and product design in connection with any feature of our products. Such changes do not entitle the buyer to corresponding changes, improvements, additions, or replacements for equipment previously sold or shipped.

#### **Plug In Bunker Tower**

3.2°F ... -7.6°F

Climatic class 3L1 Humidity 60% Ambient temp 77°F Air speed 0,2m/sec

| <br>1    |
|----------|
| <br>     |
| <b>D</b> |

NOTE: We reserve the right to change or revise specifications and product design in connection with any feature of our products. Such changes do not entitle the buyer to corresponding changes, improvements, additions, or replacements for equipment previously sold or shipped.