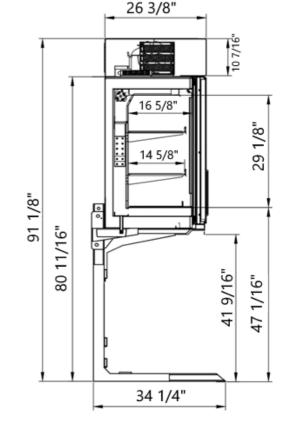

### **Plug In Bunker Tower**

3.2°F ... -7.6°F

Climatic class 3L1 Humidity 60% Ambient temp 77°F Air speed 0,2m/sec

NOTE: We reserve the right to change or revise specifications and product design in connection with any feature of our products. Such changes do not entitle the buyer to corresponding changes, improvements, additions, or replacements for equipment previously sold or shipped.

#### **Plug In Bunker Tower**

3.2°F ... -7.6°F

Climatic class 3L1 Humidity 60% Ambient temp 77°F Air speed 0,2m/sec

| <br>1    |
|----------|
| <br>     |
| <b>D</b> |

NOTE: We reserve the right to change or revise specifications and product design in connection with any feature of our products. Such changes do not entitle the buyer to corresponding changes, improvements, additions, or replacements for equipment previously sold or shipped.