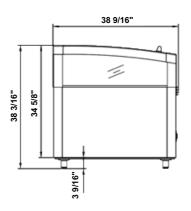

# ALASKA ECH TOWER

Plug In Bunker Tower

3.2°F ... -7.6°F

Climatic class 3L1 Humidity 60% Ambient temp 77°F Air speed 0,2m/sec

Low Temperature Bunker Tower

A REFRICE

Contact Us Phone: (347) – 809 3544 Email: ronald@rimasee.com

### **Plug In Bunker Tower**

3.2°F ... -7.6°F

Climatic class 3L1 Humidity 60% Ambient temp 77°F Air speed 0,2m/sec

NOTE: We reserve the right to change or revise specifications and product design in connection with any feature of our products. Such changes do not entitle the buyer to corresponding changes, improvements, additions, or replacements for equipment previously sold or shipped.

#### **Plug In Bunker Tower**

3.2°F ... -7.6°F

Climatic class 3L1 Humidity 60% Ambient temp 77°F Air speed 0,2m/sec

| <br>1    |
|----------|
| <br>     |
| <b>D</b> |

NOTE: We reserve the right to change or revise specifications and product design in connection with any feature of our products. Such changes do not entitle the buyer to corresponding changes, improvements, additions, or replacements for equipment previously sold or shipped.