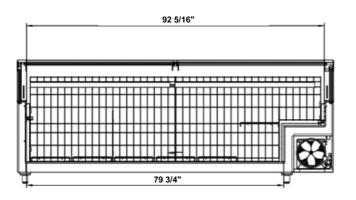

# ALASKA ECH TOWER

Plug In Bunker Tower

3.2°F ... -7.6°F

Climatic class 3L1 Humidity 60% Ambient temp 77°F Air speed 0,2m/sec

Low Temperature Bunker Tower

A REFRICE

Contact Us Phone: (347) – 809 3544 Email: ronald@rimasee.com

### **Plug In Bunker Tower**

3.2°F ... -7.6°F

Climatic class 3L1 Humidity 60% Ambient temp 77°F Air speed 0,2m/sec

NOTE: We reserve the right to change or revise specifications and product design in connection with any feature of our products. Such changes do not entitle the buyer to corresponding changes, improvements, additions, or replacements for equipment previously sold or shipped.

#### **Plug In Bunker Tower**

3.2°F ... -7.6°F

Climatic class 3L1 Humidity 60% Ambient temp 77°F Air speed 0,2m/sec

| <br>1    |
|----------|
| <br>     |
| <b>D</b> |

NOTE: We reserve the right to change or revise specifications and product design in connection with any feature of our products. Such changes do not entitle the buyer to corresponding changes, improvements, additions, or replacements for equipment previously sold or shipped.