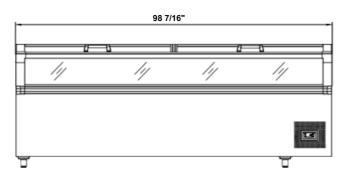

# ALASKA ECH TOWER

Plug In Bunker Tower

3.2°F ... -7.6°F

Climatic class 3L1 Humidity 60% Ambient temp 77°F Air speed 0,2m/sec

Low Temperature Bunker Tower

A REFRICE

Contact Us Phone: (347) – 809 3544 Email: ronald@rimasee.com

### **Plug In Bunker Tower**

3.2°F ... -7.6°F

Climatic class 3L1 Humidity 60% Ambient temp 77°F Air speed 0,2m/sec

NOTE: We reserve the right to change or revise specifications and product design in connection with any feature of our products. Such changes do not entitle the buyer to corresponding changes, improvements, additions, or replacements for equipment previously sold or shipped.

#### **Plug In Bunker Tower**

3.2°F ... -7.6°F

Climatic class 3L1 Humidity 60% Ambient temp 77°F Air speed 0,2m/sec

| <br>1    |
|----------|
| <br>     |
| <b>D</b> |

NOTE: We reserve the right to change or revise specifications and product design in connection with any feature of our products. Such changes do not entitle the buyer to corresponding changes, improvements, additions, or replacements for equipment previously sold or shipped.