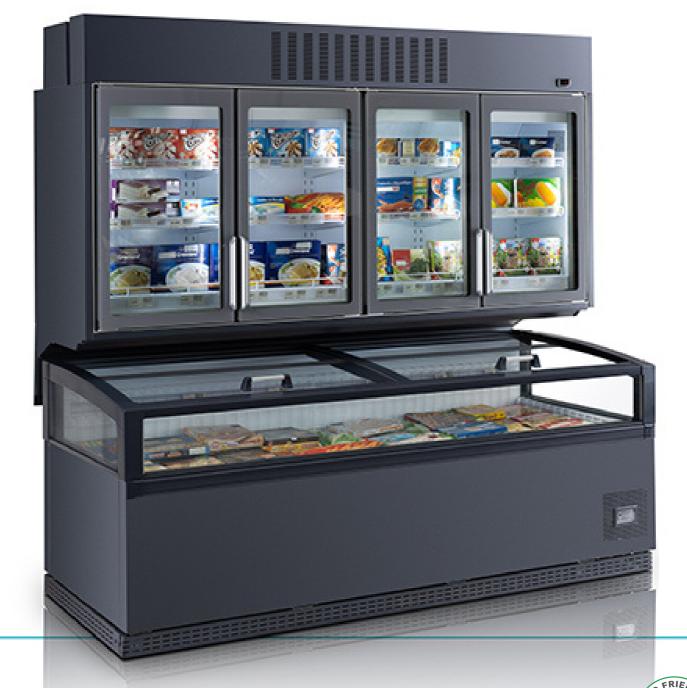

# ALASKA ECH TOWER

Plug In Bunker Tower

3.2°F ... -7.6°F

Climatic class 3L1 Humidity 60% Ambient temp 77°F Air speed 0,2m/sec

Low Temperature Bunker Tower

A REFRICE

Contact Us Phone: (347) – 809 3544 Email: ronald@rimasee.com

It is the "model of the future" for low temperature bunkers. For even greater customization , the Alaska ECH Tower can be tailored to your specific needs upon request

LED

Phone: (347) – 809 3544 Email: ronald@rimasee.com