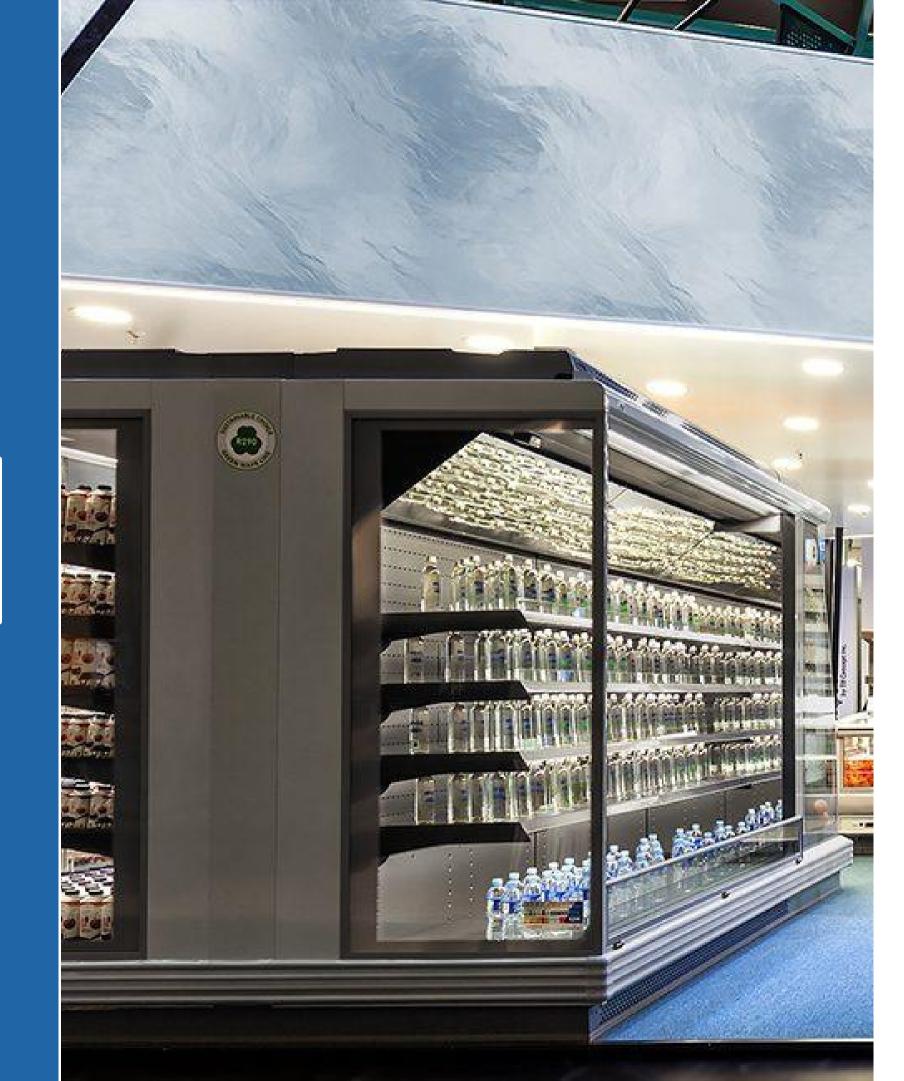

# DUAL AIR CURTAIN TECHNOLOGY

### IMPROVED ENERGY EFFICIENCY AND SHOPPING EXPERIENCE

Open cabinets generate higher sales rate compared to closed cabinets as they provide better visibility, have easy access to products and encourage impulse purchases. It is very important that customers do not feel cold standing in front of the cabinet when they make decisions on food purchasing.

## UNIQUE AIRFLOW SYSTEM

#### **NEW TECHNOLOGIES**

RIMACOLD's dual air curtain can save about 20 % of energy compared to simple open front multideck units because less cold air is wasted. It has a significant impact on supermarkets, where refrigeration usually accounts for up to 50 % of energy consumption. Therefore, the dual air curtain is a preferred option for retailers seeking reduced energy usage.

Compared to the regular double air curtain systems in the market, where the air is taken from above the cabinet, where it is hot (20-23 °C), RIMACOLD used system is far more energyefficient.

The cool airflow is separated into two air curtains inner and outer air curtains.

Outer air curtain

Inner air curtain

LOW TEMP. BUNKERS