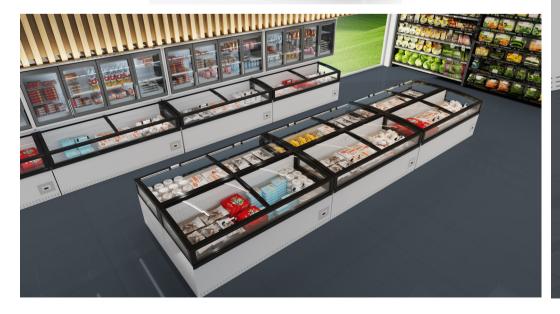

## MORE THAN MULTIDECKS

### IT'S ALL ABOUT THINKING GREEN!

Our large capacity multideck BRONX operates in an autonomous mode with nature-friendly R290 hydrocarbon refrigerant, which has a low impact on nature and is considered as a green future-proof refrigerant. The product also features reduced indirect impact on environment due to more efficient energy use.