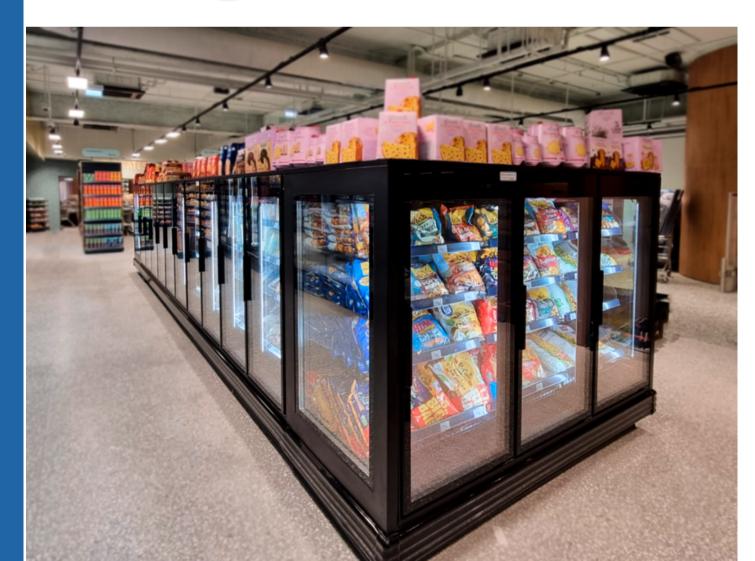

## MORE THAN MULTIDECKS

### BRONX MULTIDECK

Modern design multideck for attractive product presentation. Sharp corners and straight lines for a optimal display. BRONX VISION F&V PRODUCE MULTIDECK

Designed for the sales of produce in grocery markets. The inner shelving on wheels gives mobility and possibility to easily load the shelving section.