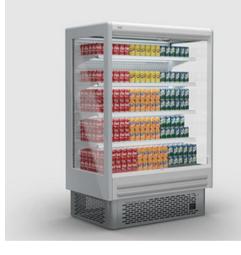

### **EXO** SELF SERVICE / DISPLAY CASE

Product visability on all four sides with this self service display case.