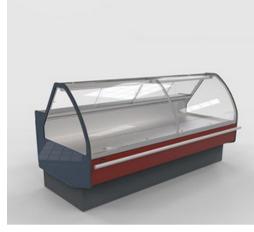

### RENO SERVE OVER

Curved glass self contained deli and meat display case with stainless streel bumper.