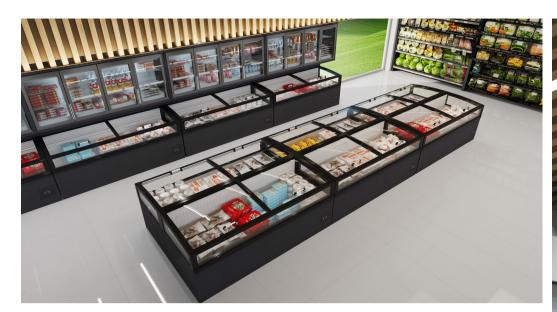

### **GEORGIA SPACE** GRAB N GO

This food display cabinet is multiplexable and can be joined into rows or form a separate island. Available in 5 different basic lengths.

### **GEORGIA ISLAND** GRAB N GO

Versatility for its modular combinations, excellent cooling performance and easy installation