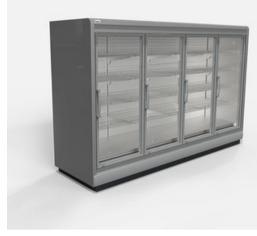

### **BROOKLYN** LOW TEMP. RECH IN

Vertical freezer solution with large product capacity for any store.

#### **REMOTE BUNKERS**

Commercial freezers are 'must-have' solutions for displaying large amounts of frozen products while still allowing shoppers to have a clear look of goods on offer. RIMACOLD offers a wide range of display freezers, including reach-in upright freezer cabinets of various heights, freezer islands, and serve over freezer counters to create а simultaneous look with positive temperature counter lines.