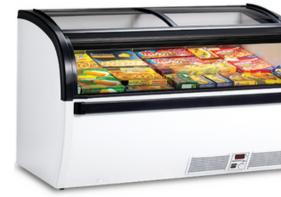

### LIBERTY ISLAND LOW TEMP BUNKER

Stylishdesignwithhighpanoramicglassprovidesmaximumvisibilityofthemerchandise.FOX ISLANDLOW TEMP BUNKER

Reduced size yet spacious freezer island, specially designed for smaller shopping spaces.