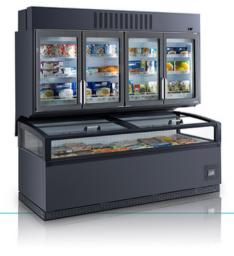

### **BROOKS TOWER** DOUBLE PURPOSE LOW TEMP.

Large loading capacity, wide display, non-heated triple-glazed doors with ergonomic handles.