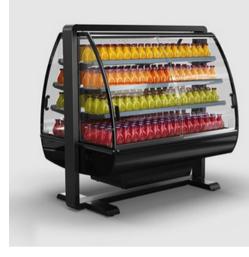

### **EXO** SELF SERVICE / DISPLAY CASE

Product visability on all four sides with this self service display case.