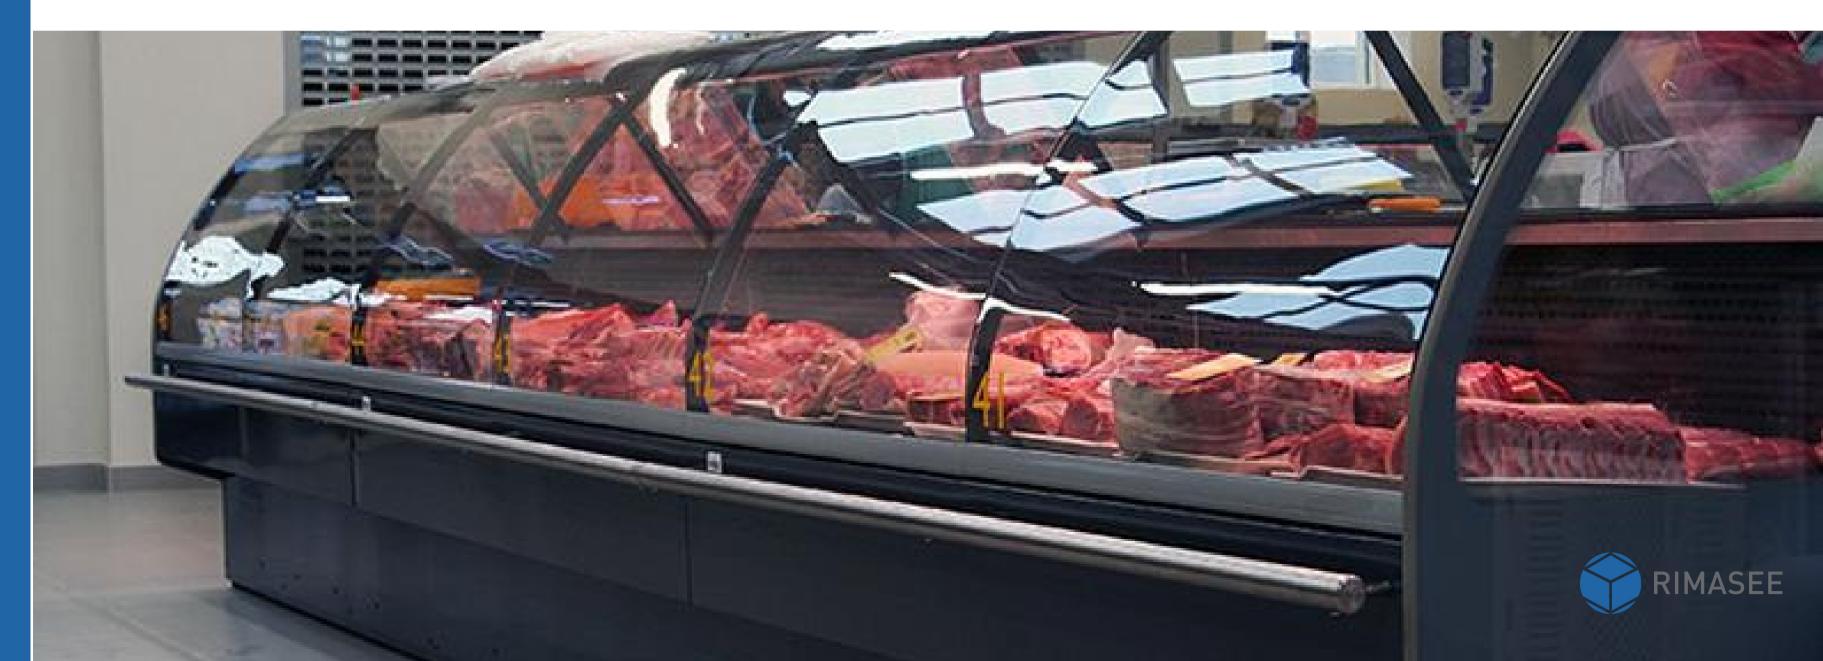

### RENO SERVE OVER

Curved glass self contained deli and meat display case with stainless streel bumper.