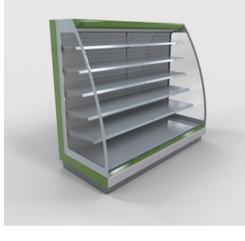

#### **MULTIDECKS**

High volume capacity multidecks energy and real estate efficient.

## MORE THAN MULTIDECKS

### BRONX MULTIDECK

Modern design multideck for attractive product presentation. Sharp corners and straight lines for a optimal display. BRONX VISION F&V PRODUCE MULTIDECK

Designed for the sales of produce in grocery markets. The inner shelving on wheels gives mobility and possibility to easily load the shelving section.