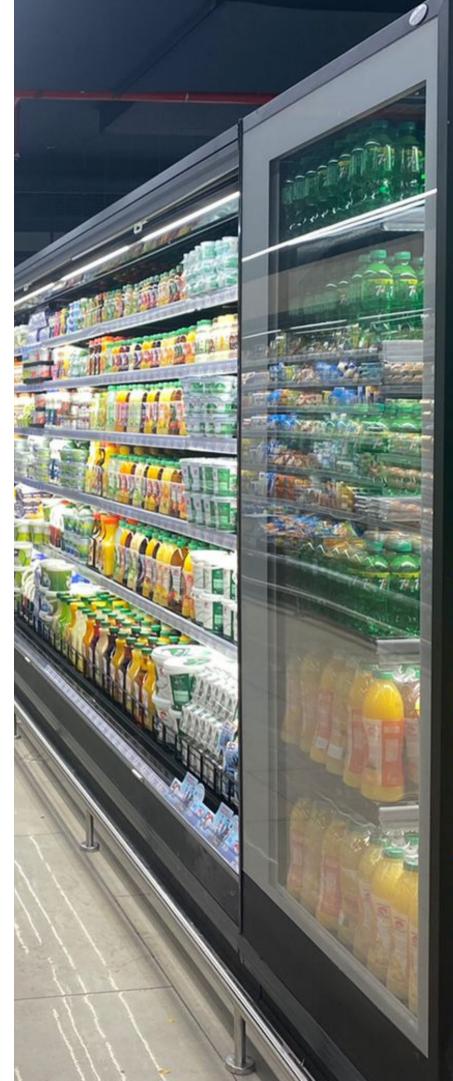

### **EXO** SELF SERVICE / DISPLAY CASE

Product visability on all four sides with this self service display case.

### **GEORGIA ISLAND** GRAB N GO

Versatility for its modular combinations, excellent cooling performance and easy installation