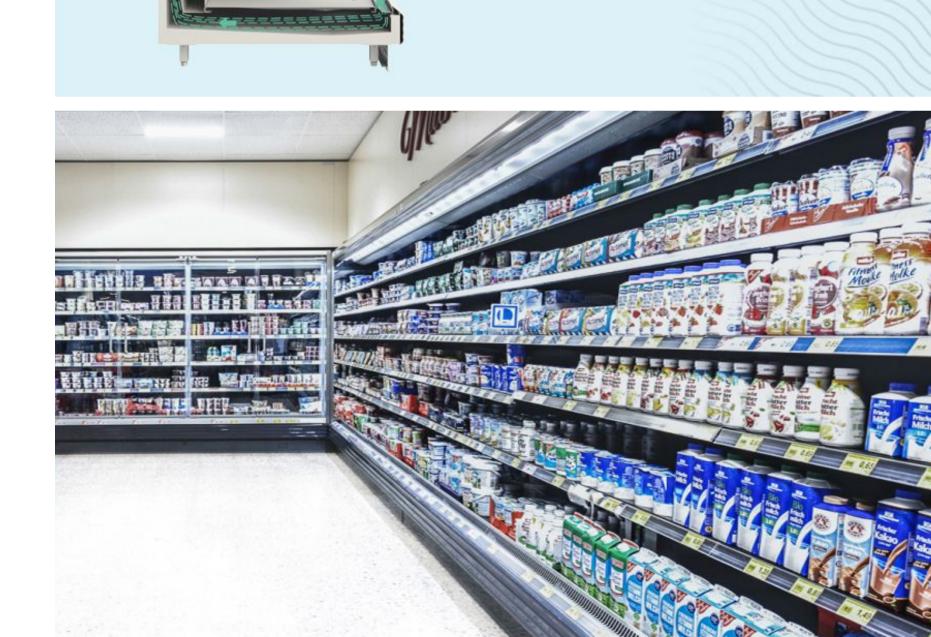

#### **MULTIDECKS**

High volume capacity multidecks energy and real estate efficient.

## MORE THAN MULTIDECKS

### IT'S ALL ABOUT THINKING GREEN!

Our large capacity multideck BRONX operates in an autonomous mode with nature-friendly R290 hydrocarbon refrigerant, which has a low impact on nature and is considered as a green future-proof refrigerant. The product also features reduced indirect impact on environment due to more efficient energy use.

### BRONX MULTIDECK

Modern design multideck for attractive product presentation. Sharp corners and straight lines for a optimal display. BRONX VISION F&V PRODUCE MULTIDECK

Designed for the sales of produce in grocery markets. The inner shelving on wheels gives mobility and possibility to easily load the shelving section.