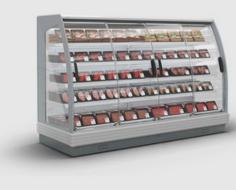

### **GRAB N GO**

Optimal product presentation for fast sales and promotional products.

### **GEORGIA ISLAND** GRAB N GO

Versatility for its modular combinations, excellent cooling performance and easy installation

### **GEORGIA SPACE** GRAB N GO

This food display cabinet is multiplexable and can be joined into rows or form a separate island. Available in 5 different basic lengths.