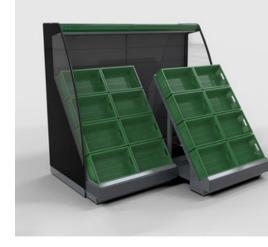

### **GEORGIA ISLAND** GRAB N GO

Versatility for its modular combinations, excellent cooling performance and easy installation

### **GEORGIA SPACE** GRAB N GO

This food display cabinet is multiplexable and can be joined into rows or form a separate island. Available in 5 different basic lengths.