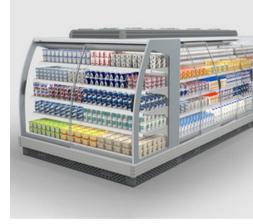

#### **MULTIDECKS**

High volume capacity multidecks energy and real estate efficient.

### IT'S ALL ABOUT THINKING GREEN!

Our large capacity multideck BRONX operates in an autonomous mode with nature-friendly R290 hydrocarbon refrigerant, which has a low impact on nature and is considered as a green future-proof refrigerant. The product also features reduced indirect impact on environment due to more efficient energy use.

### BRONX MULTIDECK

Modern design multideck for attractive product presentation. Sharp corners and straight lines for a optimal display. BRONX VISION F&V PRODUCE MULTIDECK

Designed for the sales of produce in grocery markets. The inner shelving on wheels gives mobility and possibility to easily load the shelving section.