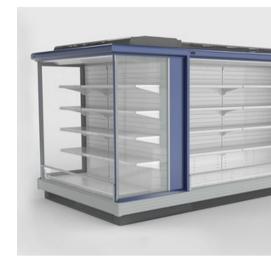

#### **MULTIDECKS**

High volume capacity multidecks energy and real estate efficient.

### IT'S ALL ABOUT THINKING GREEN!

Our large capacity multideck BRONX operates in an autonomous mode with nature-friendly R290 hydrocarbon refrigerant, which has a low impact on nature and is considered as a green future-proof refrigerant. The product also features reduced indirect impact on environment due to more efficient energy use.

### BRONX MULTIDECK

Modern design multideck for attractive product presentation. Sharp corners and straight lines for a optimal display. BRONX VISION F&V PRODUCE MULTIDECK

Designed for the sales of produce in grocery markets. The inner shelving on wheels gives mobility and possibility to easily load the shelving section.