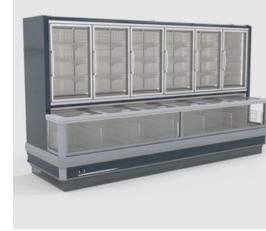

#### **REMOTE BUNKERS**

Commercial freezers are 'must-have' solutions for displaying large amounts of frozen products while still allowing shoppers to have a clear look of goods on offer. RIMACOLD offers a wide range of display freezers, including reach-in upright freezer cabinets of various heights, freezer islands, and serve over freezer counters to create а simultaneous look with positive temperature counter lines.