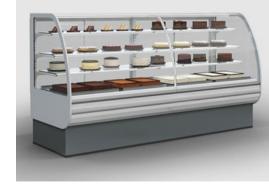

### OAK VALLEY SPEACE QB SERVE OVER PASTRY

With a display deck as a drawer, equipped with trays, this is an ideal for sweets and cakes.