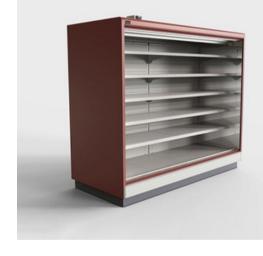

### BRONX MULTIDECK

Modern design multideck for attractive product presentation. Sharp corners and straight lines for a optimal display. BRONX VISION F&V PRODUCE MULTIDECK

Designed for the sales of produce in grocery markets. The inner shelving on wheels gives mobility and possibility to easily load the shelving section.

### BRONX VISION MULTIDECK

Elegant open chiller BRONX VISION has an ergonomic design and provides perfect visibility