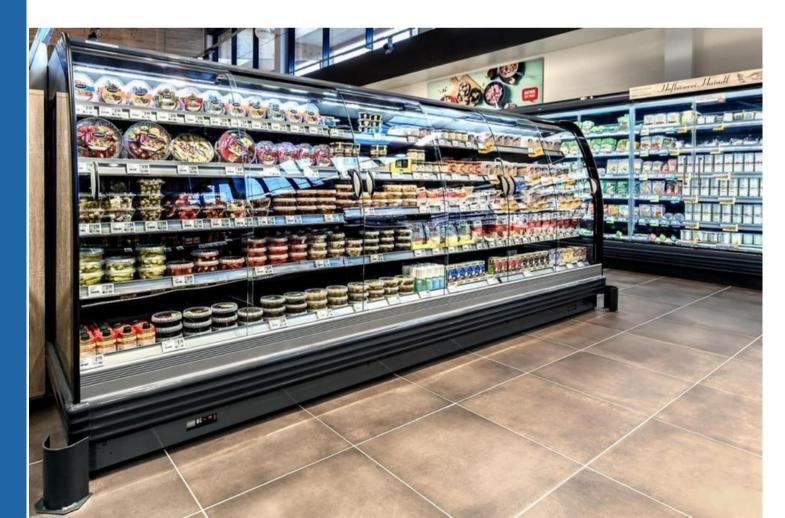

#### **SERVE OVER COUNTERS**

Elegant and modern serve over counter solutions for all store sizes.

#### **NEW LINE FROM RIMACOLD**

Modern look straight glass design serve-over counter with enlarged exposition space for an eyecatching food presentation, suitable for a wide variety of products. Ventilated circulation of chilled air ensures even cooling throughout the whole product display area without drying out the product on display.