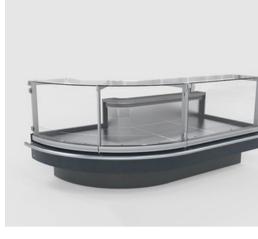

### LIBERTY ISLAND LOW TEMP BUNKER

Stylishdesignwithhighpanoramicglassprovidesmaximumvisibilityofthemerchandise.FOX ISLANDLOW TEMP BUNKER

Reduced size yet spacious freezer island, specially designed for smaller shopping spaces.