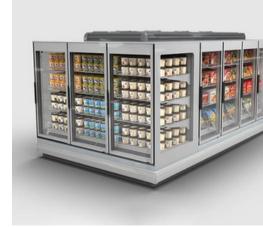

### **BROOKLYN** LOW TEMP. RECH IN

Vertical freezer solution with large product capacity for any store.

#### **REMOTE BUNKERS**

Commercial freezers are 'must-have' solutions for displaying large amounts of frozen products while still allowing shoppers to have a clear look of goods on offer. RIMACOLD offers a wide range of display freezers, including reach-in upright freezer cabinets of various heights, freezer islands, and serve over freezer counters to create а simultaneous look with positive temperature counter lines.