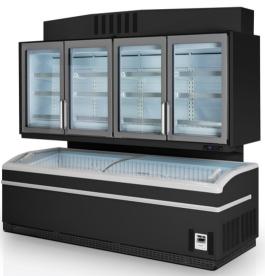

### **BROOKS TOWER** DOUBLE PURPOSE LOW TEMP.

Large loading capacity, wide display, non-heated triple-glazed doors with ergonomic handles.