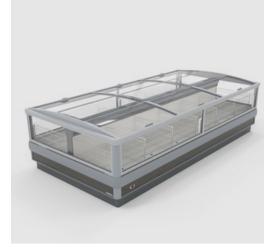

### LIBERTY ISLAND LOW TEMP BUNKER

Stylishdesignwithhighpanoramicglassprovidesmaximumvisibilityofthemerchandise.FOX ISLANDLOW TEMP BUNKER

Reduced size yet spacious freezer island, specially designed for smaller shopping spaces.