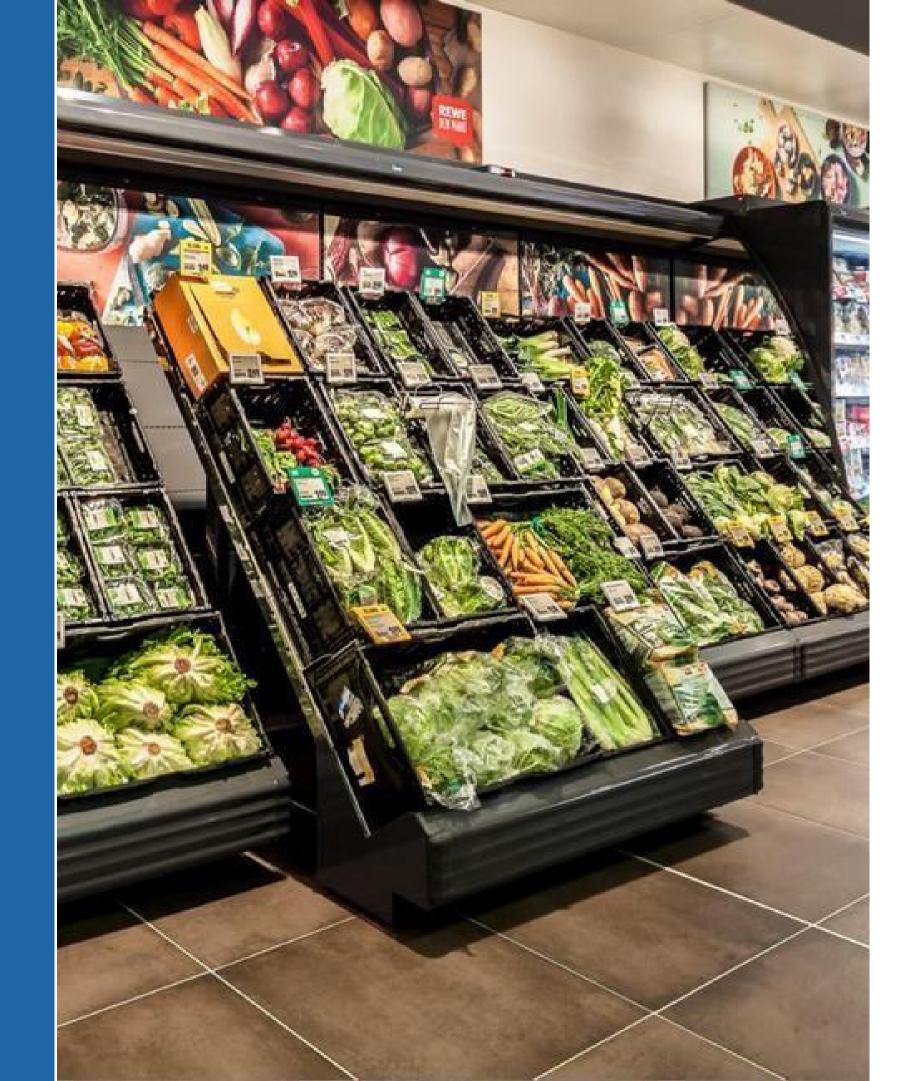

### BRONX MULTIDECK

Modern design multideck for attractive product presentation. Sharp corners and straight lines for a optimal display. BRONX VISION F&V PRODUCE MULTIDECK

Designed for the sales of produce in grocery markets. The inner shelving on wheels gives mobility and possibility to easily load the shelving section.

### **GEORGIA SPACE** GRAB N GO

This food display cabinet is multiplexable and can be joined into rows or form a separate island. Available in 5 different basic lengths.