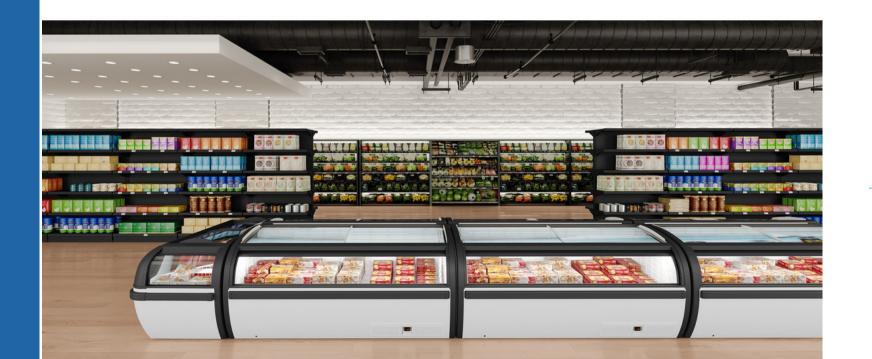

### IMPROVED ENERGY EFFICIENCY AND SHOPPING EXPERIENCE

Open cabinets generate higher sales rate compared to closed cabinets as they provide better visibility, have easy access to products and encourage impulse purchases. It is very important that customers do not feel cold standing in front of the cabinet when they make decisions on food purchasing.

#### **NEW TECHNOLOGIES**

RIMACOLD's dual air curtain can save about 20 % of energy compared to simple open front multideck units because less cold air is wasted. It has a significant impact on supermarkets, where refrigeration usually accounts for up to 50 % of energy consumption. Therefore, the dual air curtain is a preferred option for retailers seeking reduced energy usage.