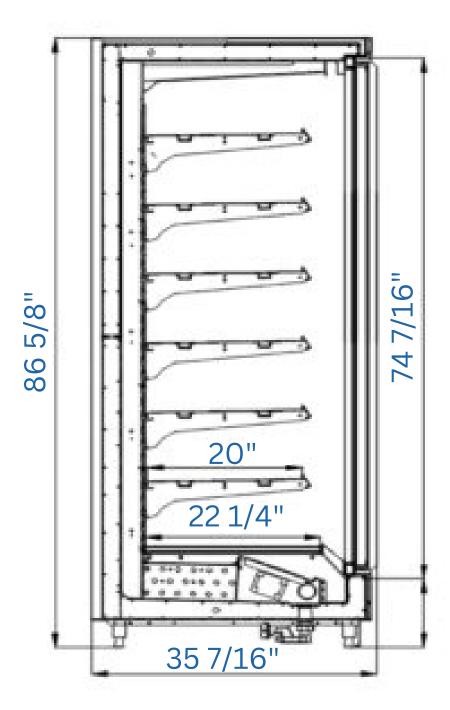

### Reach-In Merchandisers for Frozen Food

-7.6 - -11.2°F -22 - -24°C Climatic class 3L1 Humidity 60% Ambient temp +25°C Air speed 0,2m/sec

This low-temperature plug in commercial upright freezer ALASKA 2200 ensures the preservation of frozen foods at temperatures of -18 to -20 °C, and -22 to -24 °C. The temperature is evenly distributed throughout all the inner spaces between the shelves. Large-sized glass panels provide an outstandingly clear view of the products even from a distance. Anticondensation foil on the internal pane reliably prevents any fogging after opening. With quite a small footprint, it offers a large merchandise display at customers' eye level. It is a convenient and cost-effective solution for any type of store. Multiplexable with other cabinets.