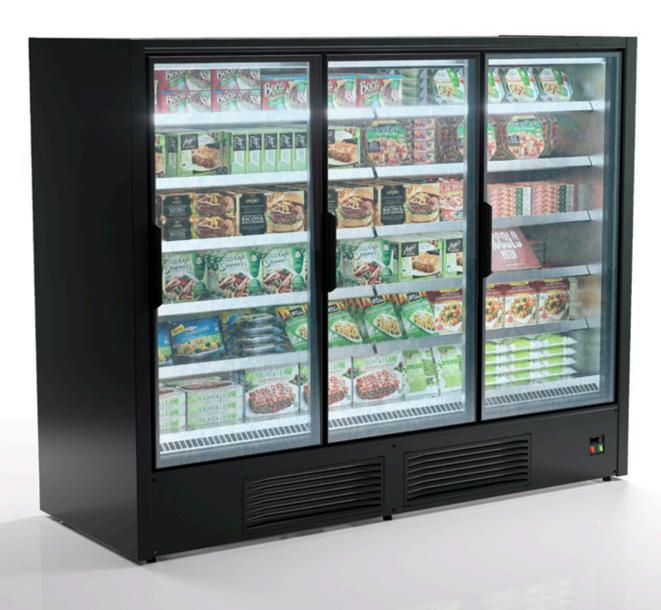

# **ALASKA 2200**

### **Reach-In Merchandisers for Frozen Food**

-7.6 - -11.2°F -22 - -24°C Climatic class 3L1 Humidity 60% Ambient temp +25°C Air speed 0,2m/sec

High Capacity, Reach-In Merchandisers for Frozen Food

### Reach-In Merchandisers for Frozen Food

-7.6 - -11.2°F -22 - -24°C Climatic class 3L1 Humidity 60% Ambient temp +25°C Air speed 0,2m/sec

This low-temperature plug in commercial upright freezer ALASKA 2200 ensures the preservation of frozen foods at temperatures of -18 to -20 °C, and -22 to -24 °C. The temperature is evenly distributed throughout all the inner spaces between the shelves. Large-sized glass panels provide an outstandingly clear view of the products even from a distance. Anticondensation foil on the internal pane reliably prevents any fogging after opening. With quite a small footprint, it offers a large merchandise display at customers' eye level. It is a convenient and cost-effective solution for any type of store. Multiplexable with other cabinets.