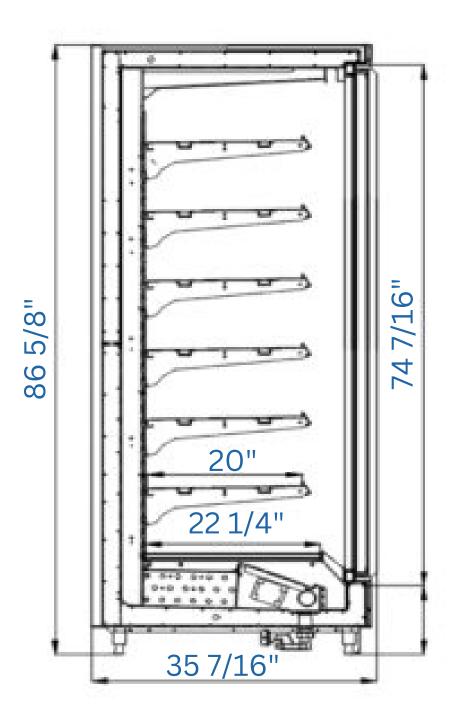

Wide choice of colors for the exterior and interior (RAL pallet)
- Bimetallic / electronic thermometer
- Defrost heater
  Polyurethane thermal insulation CFC free.

#### **Accessories**

- · Price holder
- Wire bottom basket
- Wire bottom basket with dividers
- Wire bottom basket with rails
- Wire bottom deck
- Wire shelf
- Wire shelf divider.

#### **Options**

- · Doors LED lighting
- Stainless steel bumper / protection rails
- Endwall alternatives (panoramic; solid)
- . Hot gas defrost (in use with R290).



Product images are for illustrative purposes only and may differ from the actual product of the latest design.







## **ALASKA BT**



## **Reach-In Merchandisers for Frozen Food**

-7.6 - -11.2°F -22 - -24°C Climatic class 3L1 Humidity 60% Ambient temp +25°C Air speed 0,2m/sec





NOTE: We reserve the right to change or revise specifications and product design in connection with any feature of our products. Such changes do not entitle the buyer to corresponding changes, improvements, additions, or replacements for equipment previously sold or shipped.