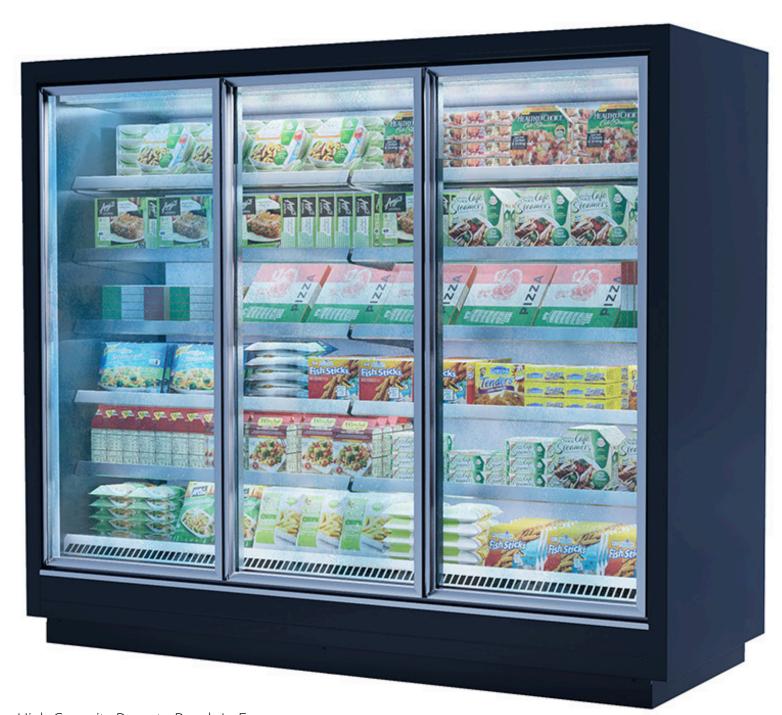

### Reach-In Merchandisers for Frozen Food

-7.6 - -11.2°F -22 - -24°C Climatic class 3L1 Humidity 60% Ambient temp +25°C Air speed 0,2m/sec

This low-temperature commercial upright freezer ALASKA 2200 ensures the preservation of frozen foods at temperatures of -18 to -20 °C, and -22 to -24 °C. The temperature is evenly distributed throughout all the inner spaces between the shelves. Large-sized glass panels provide an outstandingly clear view of the products even from a distance. Anti-condensation foil on the internal pane reliably prevents any fogging after opening. With quite a small footprint, it offers a large merchandise display at customers' eye level. It is a convenient and cost-effective solution for any type of store. Multiplexable with other cabinets.