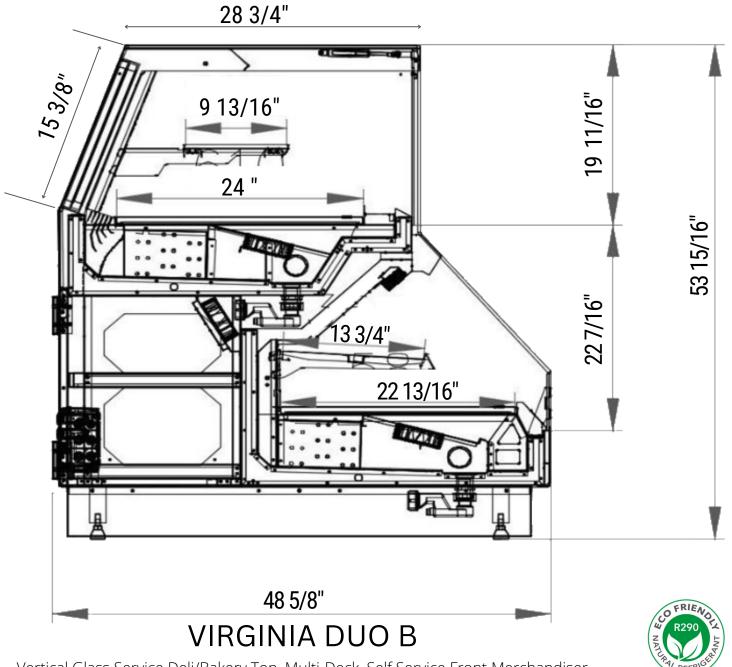

# **VIRGINIA DUO B**

**Specialty Merchandiser** 

33°F ... 44°F

Climatic Class 3M2 Humidity 60% Ambient temp 77°F Air speed 0,2m/sec

Vertical Glass Service Deli/Bakery Top, Multi-Deck, Self Service Front Merchandiser

### **Specialty Merchandiser**

33°F ... 44°F

Climatic class 3M2 Humidity 60% Ambient temp 77°F Air speed 0,2m/sec

Available Lengths without end walls: 6', 8', 12'

Vertical Glass Service Deli/Bakery Top, Multi-Deck, Self Service Front Merchandiser