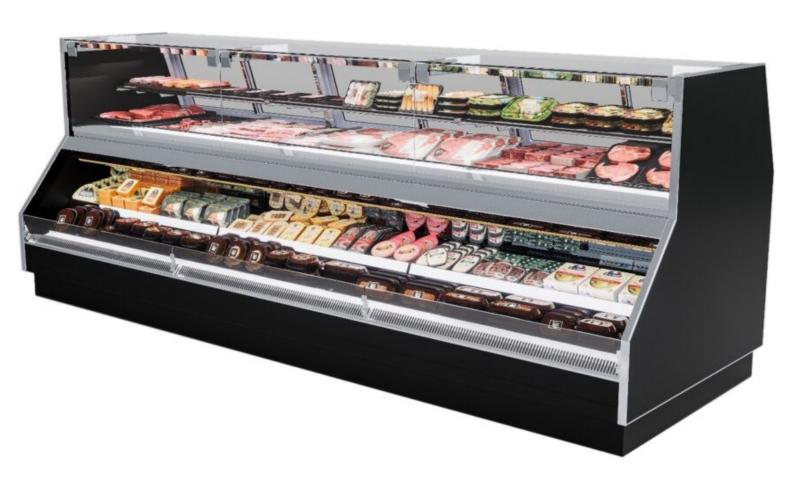

# **VIRGINIA DUO B**

**Specialty Merchandiser** 

33°F ... 44°F

Climatic Class 3M2 Humidity 60% Ambient temp 77°F Air speed 0,2m/sec

Vertical Glass Service Deli/Bakery Top, Multi-Deck, Self Service Front Merchandiser

### **Specialty Merchandiser**

33°F ... 44°F

Climatic class 3M2 Humidity 60% Ambient temp 77°F Air speed 0,2m/sec

VIRGINIA DUO B is a unique refrigerated plug in cabinet designed for both serve-over and self-service purposes, making it ideal for selling smoked meats, delicacies, cheeses, and more. This cabinet features ventilated refrigeration and two display sections: one for serve-over and the other for self-service. The self-service area typically showcases packaged products also available in the serve-over area, which helps to expedite sales during busy periods.