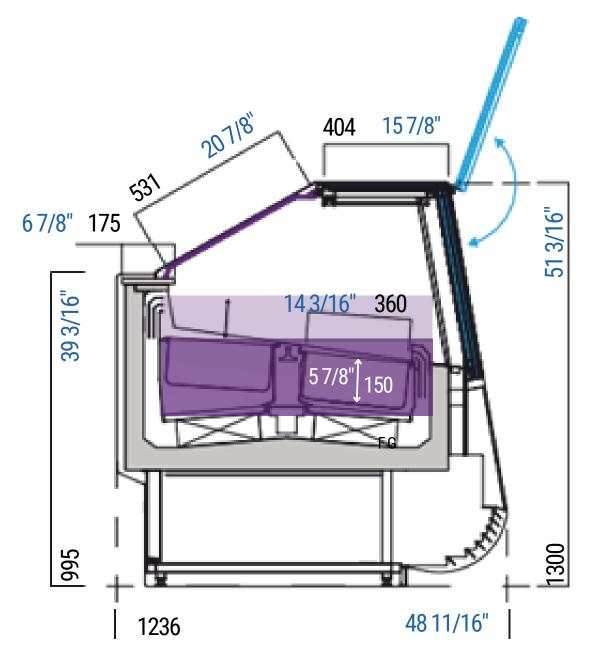

#### **Plug In Gelato Case**

Model: 0080SI92100 (-18... -15 °C) (-0.4... 4 °F)

Climatic class 4L1 **Humidity 60%** Ambient temp 77°F Air speed 0,2m/sec

250x360

8

12

165x360

12

18

dim.

1105

1605

Even temperature distribution, thanks to the mild and double duct airflow.