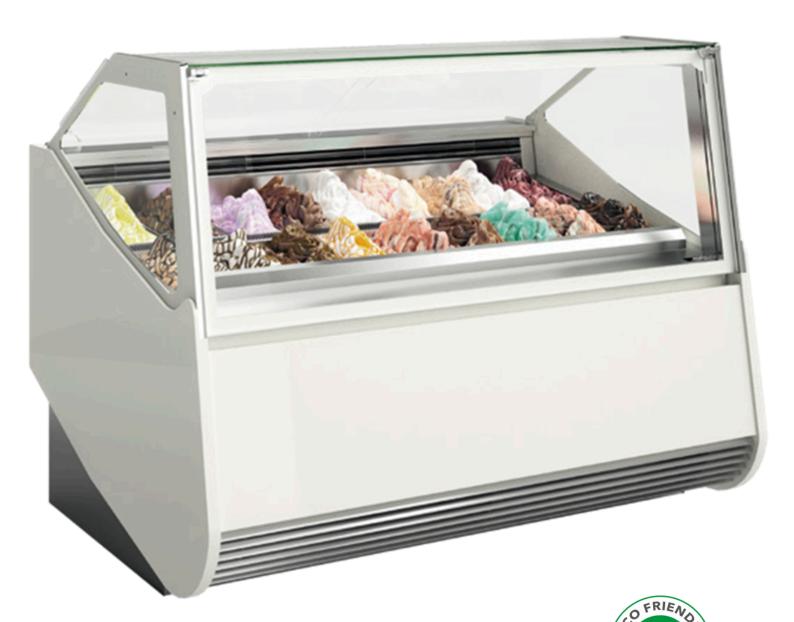

#### **Features & Benefits**

- Designed for Gelato and Ice Cream presentation up to 15 cm above the pan.
- Even temperature throughthe display thanks to the mild ventilation system with double airflow duct.
- Slant double glazed front glass, reflex reduction and increased visibility.
- Integral condensingunit.
- Lift-up front glass with gas struts for easy access and cleaning.
- Internal finishing in Stainless Steel and internal components easy to remove and to clean.
- High-brightness and energy-efficient LED lighting.

#### **Optional Extras**

- Dipper well.
- Ice-cream pans.
- Optional factory fit colors.
- Natural cork thermal insulation CORK CORE®.