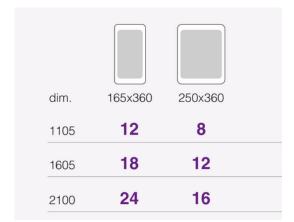

165x360

12

18

dim.

1105

1605

Even temperature distribution, thanks to the mild and double duct airflow.

#### **Plug In Gelato Case**

Model: 0080SI92100 (-18... -15 °C) (-0.4... 4 °F)

Climatic class 4L1 **Humidity 60%** Ambient temp 77°F Air speed 0,2m/sec

250x360

8

12

|          | 2100 | 24 | 16       |   |
|----------|------|----|----------|---|
|          | 1    | 1  |          |   |
|          |      |    |          |   |
|          |      |    | 34       |   |
|          |      |    | A PARTIE |   |
|          |      |    |          |   |
| MARKET S |      |    |          | # |
|          | 1    |    |          |   |
|          |      |    |          |   |