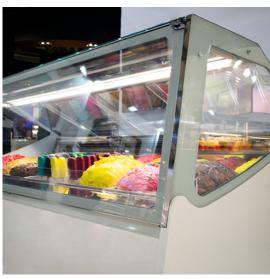

# Plug In Gelato Case Model: 0080SI92100

Model: 0080SI92100 (-18... -15 °C) (-0.4... 4 °F)

Model: 0080SI92100

Climatic class 4L1 Humidity 60% Ambient temp 77°F Air speed 0,2m/sec

Double glazed front glass and heated glass side panels, maximum visibility without mist.