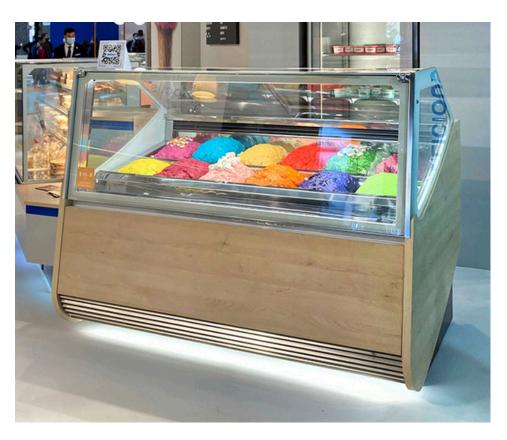

#### **Features & Benefits**

- Designed for Gelato and Ice Cream presentation up to 15 cm above the pan.
- Even temperature throughthe display thanks to the mild ventilation system with double airflow duct.
- Slant double glazed front glass, reflex reduction and increased visibility.
- Integral condensingunit.
- Lift-up front glass with gas struts for easy access and cleaning.
- Internal finishing in Stainless Steel and internal components easy to remove and to clean.
- High-brightness and energy-efficient LED lighting.

#### Plug In Gelato Display Case

Available lengths:

- 43 1/2"
- 63 3/16"
- 82 11/16"